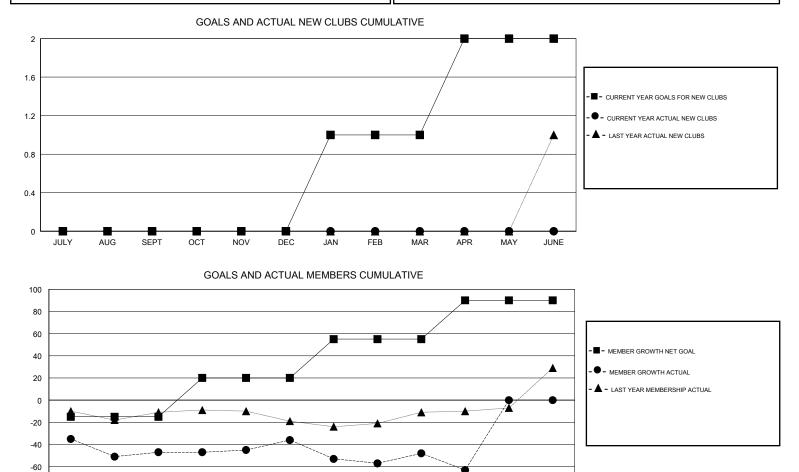

## GMT CA

| Clubs<br>RESULTS FOR 2017-2018 |   |   |   | Members<br>RESULTS FOR 2017-2018 |     |    |    |
|--------------------------------|---|---|---|----------------------------------|-----|----|----|
|                                |   |   |   |                                  |     |    |    |
| JULY/AUG/SEPT                  | 0 | 0 | 0 | JULY/AUG/SEPT                    | -15 | 28 | 69 |
| OCT/NOV/DEC                    | 0 | 0 | 0 | OCT/NOV/DEC                      | 35  | 29 | 18 |
| JAN/FEB/MAR                    | 1 | 0 | 0 | JAN/FEB/MAR                      | 35  | 21 | 31 |
| APR/MAY/JUNE                   | 1 | 0 | 0 | APR/MAY/JUNE                     | 35  | 12 | 26 |